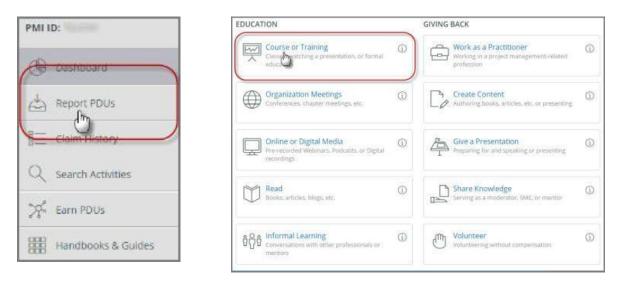

**Step 1.** Click the **Login/Register** in the upper right hand corner, then enter your PMI Username and Password and click **Login**.

Step 2. Click Report PDUs on the left navigation, then select Courses or Training.