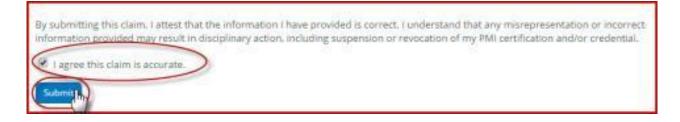

**Step 6.** Confirmation and Submission: Check the box next to "*I agree this claim is accurate*." Then click the **Submit**.