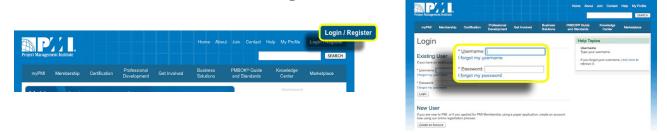

**Step 1.** Click the **Login/Register** in the upper right hand corner, then enter your PMI Username and Password and click **Login**.

Step 2. Click Report PDUs on the left navigation, then select Courses or Training.