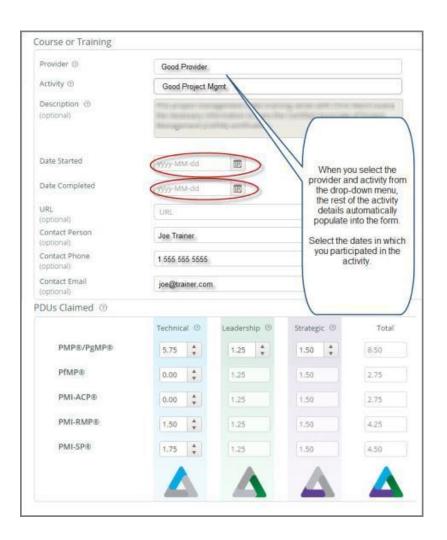

**Step 3.** Enter TechWell as the **Provider**. **Coveros and TechWell (Formerly SQE Training)** will populate with the ID **#2466**.

| Course or Training |                   | When reporting on an activity that has                                    |
|--------------------|-------------------|---------------------------------------------------------------------------|
| Provider @         | Good Provider     | been pre-approved by PMI, select the<br>provider from the drop-down menu. |
|                    | (Provider #) Name |                                                                           |
| Activity ③         | (## Good Prov     | rider                                                                     |

## How To Register Your PMI PDUs With PMI

PMI Professional Development for Continued Certification

**Step 4.** Complete the remaining fields on this form.

Select the dates of the activity; other activity details will be pre-populated into the claim form as long as you selected the provider and activity from the list. The Activity Name is the title of the session you attended. Titles can be located in the program guide you received at the beginning of the conference or on either website under the Program tab.

**Step 5.** Enter or modify the PDU values that align with the Talent Triangle. *The value of approved PDUs for each course can be located in the program guide you received at the beginning of the conference or on either website under the Program tab.* 